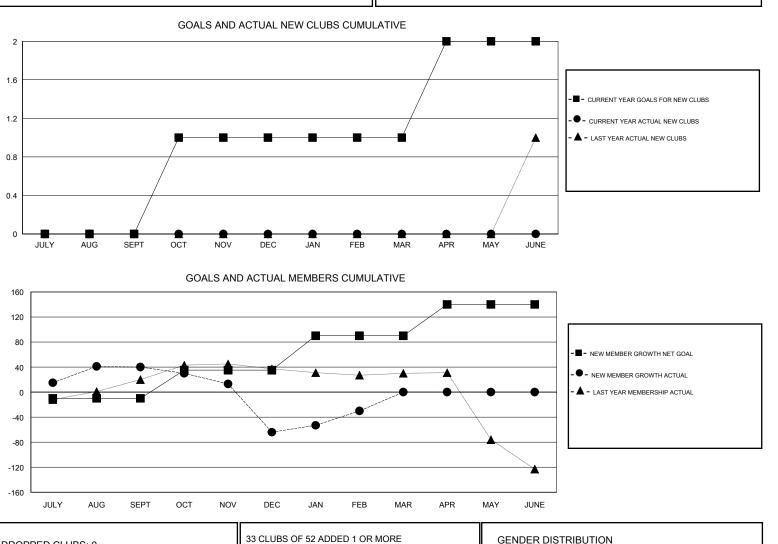

NEW CLUB GOAL

0

1

0

1

GMT CA Members RESULTS FOR 2016-2017 RESULTS FOR 2016-2017 NEW CLUBS DROPPED CLUBS NEW MEMBER GROWTH NEW MEMBER DROPPED QUARTER NET GOAL (not reinstated GROWTH ACTUAL (not MEMBERS ACTUAL or transfers) reinstated or transfers) (including transfers) 0 0 -10 98 58

45

55

50

35

59

0

| DROPPED CLUBS: 0 |     | 33 CLUBS OF 52 ADDED 1 OR MORE<br>NEW MEMBERS | GENDER DISTRIBUTION        |                |     |
|------------------|-----|-----------------------------------------------|----------------------------|----------------|-----|
|                  |     |                                               | MALE                       | 1,269 (65.35%) |     |
| DROPPED MEMBERS  |     |                                               | FEMALE                     | 673 (34.65%)   |     |
| DECEASED         | 12  |                                               | TOTAL FAMILY UNIT MEMBERS  |                | 312 |
| CLUB CANCELLED   | 0   |                                               | FAMILY MEMBERS PAYING HALF |                | 150 |
| OTHER            | 210 |                                               |                            |                | 158 |
| TOTAL            | 222 |                                               |                            |                |     |